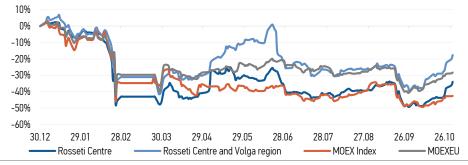

## CHANGES OF KEY INDEXES AND SHARES OF THE COMPANIES

**IR-NEWS** 

- The annual reports of <u>Rosseti Centre and Rosseti Centre and Volga region</u> for 2021 received awards in the annual report competition organized by the Moscow Exchange
- <u>Rosseti Centre and Rosseti Centre and Volga region</u> became industry leaders in the AK&M ESG ratings in 2021
- <u>A company of the Rosseti Group</u> was the first in the energy sector to attract green financing by signing an agreement with Sovcombank