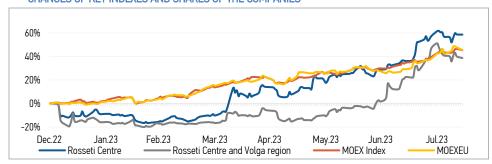

#### CHANGES OF KEY INDEXES AND SHARES OF THE COMPANIES

Source: MOEX, Company calculations

| Comparison with indoves          | Change  |             |  |
|----------------------------------|---------|-------------|--|
| Comparison with indexes          | per day | fr 31.12.22 |  |
| STOXX 600 Utilities              | -0.05%  | 2.75%       |  |
| MoexEU                           | -1.42%  | 45.65%      |  |
| Rosseti Centre*                  | -0.04%  | 58.66%      |  |
| Rosseti Centre and Volga region* | -0.95%  | 38.71%      |  |
|                                  |         |             |  |