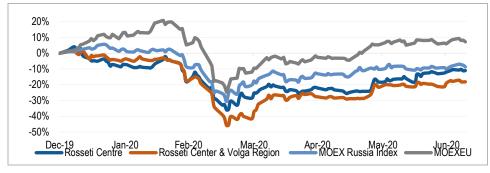

## **CHANGES OF KEY INDEXES AND SHARES OF THE COMPANIES**

Source: MOEX, Company calculations

| Comparison with indexes         | Change  |             |
|---------------------------------|---------|-------------|
| Comparison with indexes         | per day | fr 31.12.19 |
| STOXX 600 Utilities             | -2,09%  | -2,01%      |
| MoexEU                          | -0,93%  | 7,21%       |
| Rosseti Centre**                | -0,14%  | -11,04%     |
| Rosseti Center & Volga Region** | 0,20%   | -18,12%     |