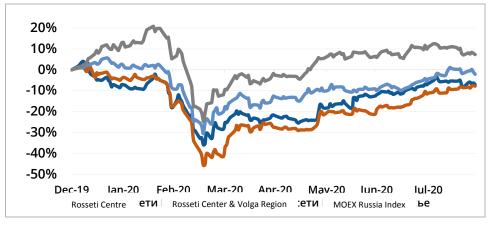

Source: MOEX, Company calculations

| Comparison with indexes          | Change  |             |  |
|----------------------------------|---------|-------------|--|
| Comparison with indexes          | per day | fr 31.12.19 |  |
| STOXX 600 Utilities              | -0,35%  | -2,12%      |  |
| MoexEU                           | -0,61%  | 7,24%       |  |
| Rosseti Centre**                 | -0,81%  | -7,13%      |  |
| Rosseti Center & Volga Region**  | -0,41%  | -8,03%      |  |
| Rosseti Center & Volga Region*** | -0,41%  | -8,03%      |  |

Source: MOEX, Company calculations

| Grid companies                     | Change** |             |  |
|------------------------------------|----------|-------------|--|
| Grid Companies                     | per day  | fr 31.12.19 |  |
| Rosseti                            | -1,96%   | 7,26%       |  |
| Rosseti FGC UES                    | -0,85%   | -1,17%      |  |
| Rosseti Volga                      | -0,21%   | -18,87%     |  |
| Rosseti Moscow Region              | -0,26%   | -3,15%      |  |
| Rosseti Northern Caucasus          | -1,97%   | -16,87%     |  |
| Rosseti North-West                 | -0,10%   | -5,61%      |  |
| Rosseti Ural                       | -0,81%   | -10,79%     |  |
| Rosseti Siberia                    | 0,00%    | -22,98%     |  |
| Rosseti South                      | -0,10%   | -19,53%     |  |
| Rosseti Lenenergo                  | -0,50%   | -14,77%     |  |
| Rosseti Tomsk                      | 0,94%    | 0,23%       |  |
| Rosseti Kuban                      | 0,00%    | 16,35%      |  |
| Source: MOEX, Company calculations |          |             |  |