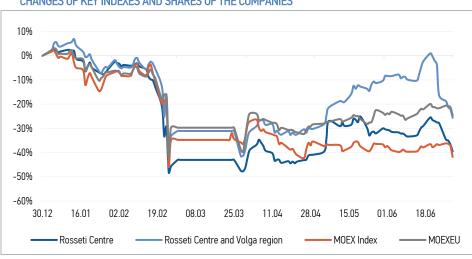

### CHANGES OF KEY INDEXES AND SHARES OF THE COMPANIES

# ON 01.07.2022

|           | Change                                                     |                                                                                                                            |
|-----------|------------------------------------------------------------|----------------------------------------------------------------------------------------------------------------------------|
| Value     | per day                                                    | fr 31.12.21                                                                                                                |
| 2 204.85  | -7.30%                                                     | -41.78%                                                                                                                    |
| 3 785.38  | -0.88%                                                     | -20.58%                                                                                                                    |
| 7 169.28  | -1.96%                                                     | -2.92%                                                                                                                     |
| 26 393.04 | -1.54%                                                     | -8.33%                                                                                                                     |
| 53 018.94 | -0.02%                                                     | -8.99%                                                                                                                     |
| 4 485.01  | 1.44%                                                      | -9.22%                                                                                                                     |
| 98 541.95 | -1.08%                                                     | -5.99%                                                                                                                     |
|           | 3 785.38<br>7 169.28<br>26 393.04<br>53 018.94<br>4 485.01 | Value per day   2 204.85 -7.30%   3 785.38 -0.88%   7 169.28 -1.96%   26 393.04 -1.54%   53 018.94 -0.02%   4 485.01 1.44% |

M

|                                  | Change  |             |
|----------------------------------|---------|-------------|
| Comparison with indexes          | per day | fr 31.12.21 |
| STOXX 600 Utilities              | -2.43%  | -13.23%     |
| MoexEU                           | -4.44%  | -24.71%     |
| Rosseti Centre*                  | -4.44%  | -39.48%     |
| Rosseti Centre and Volga region* | -4.45%  | -25.62%     |