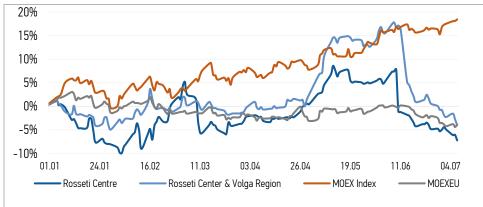

### CHANGES OF KEY INDEXES AND SHARES OF THE COMPANIES

Source: MOEX, Company calculations

| Comparison with indexes        | Change  |             |
|--------------------------------|---------|-------------|
|                                | per day | fr 31.12.20 |
| STOXX 600 Utilities            | 1,49%   | 0,52%       |
| MoexEU                         | 0,58%   | -3,84%      |
| Rosseti Centre*                | -1,27%  | -7,23%      |
| Rosseti Center & Volga Region* | -1,35%  | -4,01%      |