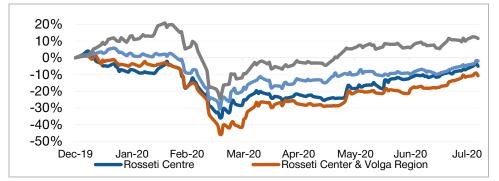

# **CHANGES OF KEY INDEXES AND SHARES OF THE COMPANIES**

Source: MOEX, Company calculations

| Comparison with indexes         | Change  |             |  |
|---------------------------------|---------|-------------|--|
| Comparison with indexes         | per day | fr 31.12.19 |  |
| STOXX 600 Utilities             | -0,57%  | -0,42%      |  |
| MoexEU                          | -0,58%  | 11,56%      |  |
| Rosseti Centre**                | -1,05%  | -5,30%      |  |
| Rosseti Center & Volga Region** | -2,26%  | -11,26%     |  |