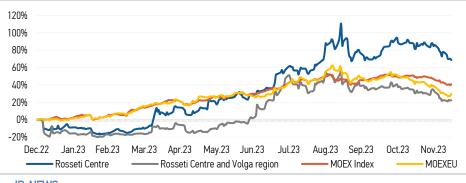

### CHANGES OF KEY INDEXES AND SHARES OF THE COMPANIES

**IR-NEWS** 

- <u>Rosseti Centre and Rosseti Cenre and Volga region</u> published a presentation on the results of operations for 9 months of 2023
- <u>Rosseti Centre</u> and <u>Rosseti Centre and Volga region</u> published performance results for 9 months of 2023 under IFRS
- The annual reports of <u>Rosseti Centre and Rosseti Centre and Volga region</u> for 2022 received high marks according to the rating agency RAEX

### ON 18.12.2023

|            | Change                                                     |                                                                                                                          |
|------------|------------------------------------------------------------|--------------------------------------------------------------------------------------------------------------------------|
| Value      | per day                                                    | fr 31.12.22                                                                                                              |
| 3 033.89   | 0.83%                                                      | 40.84%                                                                                                                   |
| 4 719.19   | -0.01%                                                     | 23.41%                                                                                                                   |
| 7 576.36   | -0.95%                                                     | 1.67%                                                                                                                    |
| 32 990.00  | 0.93%                                                      | 26.43%                                                                                                                   |
| 71 483.75  | 1.37%                                                      | 17.49%                                                                                                                   |
| 3 341.55   | -0.31%                                                     | -13.69%                                                                                                                  |
| 130 197.10 | -0.49%                                                     | 18.65%                                                                                                                   |
|            | 4 719.19<br>7 576.36<br>32 990.00<br>71 483.75<br>3 341.55 | Value per day   3 033.89 0.83%   4 719.19 -0.01%   7 576.36 -0.95%   32 990.00 0.93%   71 483.75 1.37%   3 341.55 -0.31% |