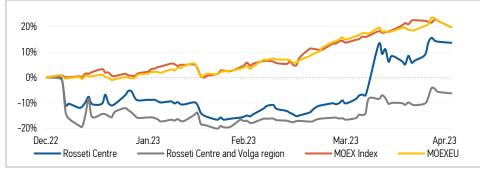

Source: MOEX, Company calculations

| Comparison with indexes          | Change  |             |  |
|----------------------------------|---------|-------------|--|
| comparison with indexes          | per day | fr 31.12.22 |  |
| STOXX 600 Utilities              | -1,08%  | 9,56%       |  |
| MoexEU                           | -1,96%  | 19,88%      |  |
| Rosseti Centre*                  | -0,38%  | 13,68%      |  |
| Rosseti Centre and Volga region* | -0,64%  | -6,24%      |  |
|                                  |         |             |  |