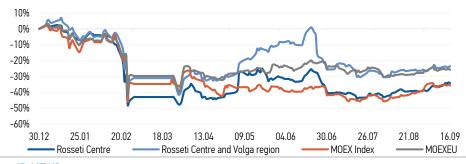

### CHANGES OF KEY INDEXES AND SHARES OF THE COMPANIES

**IR-NEWS** 

- <u>A company of the Rosseti Group was the first in the energy sector to attract green financing</u> by signing an agreement with Sovcombank
- <u>Rosseti Centre</u> and <u>Rosseti Centre and Volga region</u> published performance results for 6 months of 2022 under IFRS
- Financial statements of <u>Rosseti Centre</u> and <u>Rosseti Centre and Volga region</u> under RAS for 1H 2022 published