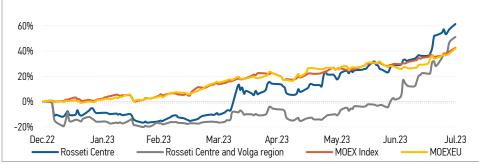

Source: MOEX, Company calculations

| Comparison with indexes          | Change  |             |
|----------------------------------|---------|-------------|
| Companson with indexes           | per day | fr 31.12.22 |
| STOXX 600 Utilities              | -0.03%  | 6.67%       |
| MoexEU                           | 2.95%   | 42.33%      |
| Rosseti Centre*                  | 2.51%   | 61.42%      |
| Rosseti Centre and Volga region* | 2.68%   | 51.19%      |
|                                  |         |             |