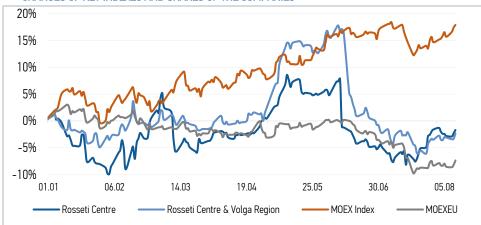

### CHANGES OF KEY INDEXES AND SHARES OF THE COMPANIES

#### Source: MOEX. Company calculations

| Comparison with indexes        | Change  |             |
|--------------------------------|---------|-------------|
| Comparison with indexes        | per day | fr 31.12.20 |
| STOXX 600 Utilities            | 0,34%   | 1,04%       |
| MoexEU                         | 0,90%   | -7,37%      |
| Rosseti Centre*                | 0,61%   | -1,69%      |
| Rosseti Center & Volga Region* | 1,07%   | -2,30%      |