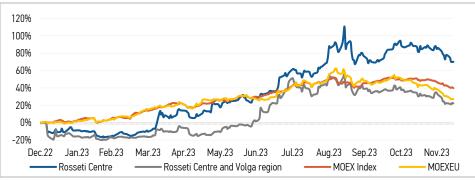

Source: MOEX, Company calculations

| Comparison with indexes          | Change  |             |  |
|----------------------------------|---------|-------------|--|
| Companson with indexes           | per day | fr 31.12.22 |  |
| STOXX 600 Utilities              | 1.23%   | 10.79%      |  |
| MoexEU                           | 0.07%   | 27.17%      |  |
| Rosseti Centre*                  | 0.15%   | 70.14%      |  |
| Rosseti Centre and Volga region* | -0.46%  | 22.13%      |  |
|                                  |         |             |  |