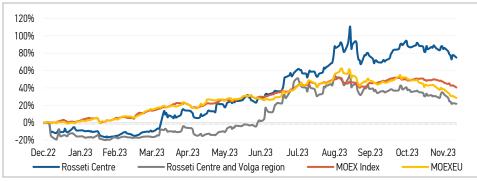

Source: MOEX, Company calculations

| Comparison with indexes          | Change           |                  |  |
|----------------------------------|------------------|------------------|--|
| Companson with indexes           | per day          | fr 31.12.22      |  |
| STOXX 600 Utilities              | -0.68%           | 4.86%            |  |
| MoexEU                           | -1.80%           | 28.37%           |  |
| Rosseti Centre*                  | -1.69%           | 74.91%           |  |
| Rosseti Centre and Volga region* | -0.59%           | 21.73%           |  |
| MoexEU<br>Rosseti Centre*        | -1.80%<br>-1.69% | 28.37%<br>74.91% |  |