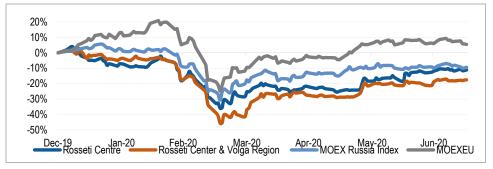

Source: MOEX, Company calculations

| Comparison with indexes         | Change  |             |
|---------------------------------|---------|-------------|
|                                 | per day | fr 31.12.19 |
| STOXX 600 Utilities             | 0,73%   | 1,25%       |
| MoexEU                          | -0,33%  | 5,38%       |
| Rosseti Centre**                | 1,07%   | -10,35%     |
| Rosseti Center & Volga Region** | 0,25%   | -17,53%     |

rce: MOEY Company calculation

| Grid companies            | Change** |             |
|---------------------------|----------|-------------|
|                           | per day  | fr 31.12.19 |
| Rosseti                   | 0,33%    | 9,10%       |
| Rosseti FGC UES           | -0,11%   | -7,99%      |
| Rosseti Volga             | 0,47%    | -15,66%     |
| Rosseti Moscow Region     | 0,31%    | -6,25%      |
| Rosseti Northern Caucasus | -1,63%   | -15,33%     |
| Rosseti North-West        | 0,30%    | -6,83%      |
| Rosseti Ural              | -0,26%   | -5,45%      |
| Rosseti Siberia           | -1,06%   | -24,60%     |
| Rosseti South             | 0,20%    | -20,74%     |
| Rosseti Lenenergo         | -0,84%   | -16,05%     |
| Rosseti Tomsk             | 0,00%    | -12,56%     |
| Rosseti Kuban             | 0,85%    | 12,26%      |