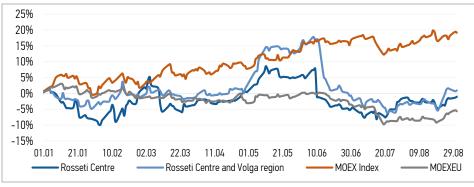

Source: MOEX, Company calculations

| Comparison with indexes          | Change  |             |
|----------------------------------|---------|-------------|
| companson with indexes           | per day | fr 31.12.20 |
| STOXX 600 Utilities              | 0,37%   | 2,35%       |
| MoexEU                           | -0,32%  | -5,67%      |
| Rosseti Centre*                  | 0,30%   | -1,05%      |
| Rosseti Centre and Volga region* | 0,24%   | 0,91%       |

Source: MOEX, Company calculations

| Grid companies            | Change* |             |
|---------------------------|---------|-------------|
| ond companies             | per day | fr 31.12.20 |
| Rosseti                   | 0,29%   | -25,72%     |
| Rosseti FGC UES           | -0,26%  | -11,56%     |
| Rosseti Volga             | 0,46%   | -20,40%     |
| Rosseti Moscow Region     | -0,33%  | -12,53%     |
| Rosseti Northern Caucasus | 0,37%   | -7,13%      |
| Rosseti North-West        | -0,19%  | -5,43%      |
| Rosseti Ural              | 0,00%   | -6,06%      |
| Rosseti Siberia           | 0,00%   | -20,86%     |
| Rosseti South             | 0,11%   | -6,26%      |
| Rosseti Lenenergo         | -1,08%  | 23,14%      |
| Rosseti Tomsk             | 1,10%   | -4,42%      |
| Rosseti Kuban             | 0,45%   | -1,62%      |