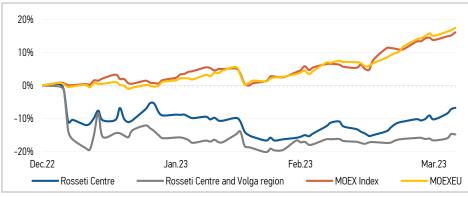

### CHANGES OF KEY INDEXES AND SHARES OF THE COMPANIES

**IR-NEWS** 

- Financial statements of <u>Rosseti Centre</u> and <u>Rosseti Centre and Volga region</u> under RAS for 2022 published
- Financial statements of <u>Rosseti Centre</u> and <u>Rosseti Centre and Volga region</u> under IFRS for 2022 published
- <u>Rosseti Centre</u> and <u>Rosseti Centre and Volga region</u> approved the Companies' Business Plan for 2023