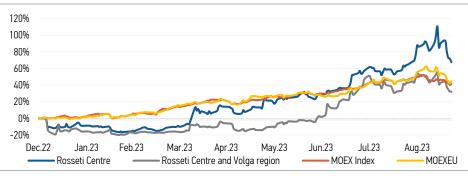

### CHANGES OF KEY INDEXES AND SHARES OF THE COMPANIES

**IR-NEWS** 

- <u>Rosseti Centre</u> and <u>Rosseti Centre and Volga region</u> published performance results for 6 months of 2023 under IFRS
- Financial statements of <u>Rosseti Centre</u> and <u>Rosseti Centre and Volga region</u> under RAS for 6M 2023 published
- Integrated annual reports of Rosseti Centre and Rosseti Centre and Volga region for 2022 published

Source: MOEX, Company calculations

| Comparison with indexes          | Change  |             |
|----------------------------------|---------|-------------|
| comparison with indexes          | per day | fr 31.12.22 |
| STOXX 600 Utilities              | -0.91%  | 2.78%       |
| MoexEU                           | 1.60%   | 44.33%      |
| Rosseti Centre*                  | -2.56%  | 67.44%      |
| Rosseti Centre and Volga region* | -0.18%  | 32.03%      |