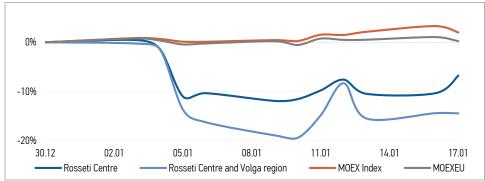

Source: MOEX, Company calculations

| Comparison with indexes          | Change  |             |  |
|----------------------------------|---------|-------------|--|
| Companson with indexes           | per day | fr 31.12.22 |  |
| STOXX 600 Utilities              | 0.01%   | 3.69%       |  |
| MoexEU                           | -0.83%  | 0.21%       |  |
| Rosseti Centre*                  | 3.99%   | -6.78%      |  |
| Rosseti Centre and Volga region* | -0.05%  | -14.45%     |  |