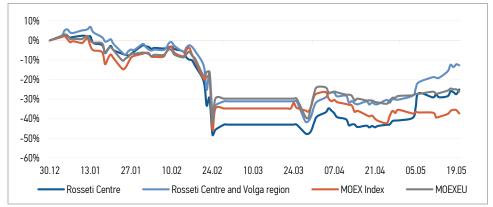

# CHANGES OF KEY INDEXES AND SHARES OF THE COMPANIES

| Change  |                                     |
|---------|-------------------------------------|
| per day | fr 31.12.21                         |
| 1,65%   | -0,71%                              |
| -1,47%  | -26,08%                             |
| 3,28%   | -25,07%                             |
| -0,59%  | -12,70%                             |
|         | per day<br>1,65%<br>-1,47%<br>3,28% |

Source: MOEX, Company calculations

| Source: MOEA, Company calculations | Change* |             |
|------------------------------------|---------|-------------|
| Grid companies                     | per day | fr 31.12.21 |
| Rosseti                            | -1,14%  | -38,26%     |
| Rosseti FGC UES                    | -0,44%  | -35,70%     |
| Rosseti Volga                      | -0,47%  | -36,72%     |
| Rosseti Moscow Region              | -0,05%  | -23,52%     |
| Rosseti Northern Caucasus          | 0,10%   | -28,24%     |
| Rosseti North-West                 | -1,16%  | -42,40%     |
| Rosseti Ural                       | -0,78%  | 0,91%       |
| Rosseti Siberia                    | -1,35%  | -15,95%     |
| Rosseti South                      | 0,13%   | -14,06%     |
| Rosseti Lenenergo                  | 1,27%   | -4,65%      |
| Rosseti Tomsk                      | -0,36%  | -23,55%     |
| Rosseti Kuban                      | -4,83%  | -7,00%      |