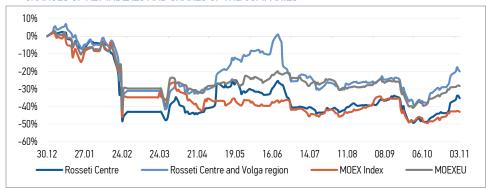

### CHANGES OF KEY INDEXES AND SHARES OF THE COMPANIES

Source: MOEX, Company calculations

| Comparison with indexes          | Change  |             |  |
|----------------------------------|---------|-------------|--|
| Comparison with indexes          | per day | fr 31.12.21 |  |
| STOXX 600 Utilities              | -0.91%  | -15.78%     |  |
| MoexEU                           | -0.53%  | -28.33%     |  |
| Rosseti Centre*                  | -2.05%  | -35.26%     |  |
| Rosseti Centre and Volga region* | -1.28%  | -20.03%     |  |
|                                  |         |             |  |

Source: MOEX, Company calculations

| Cuid componico            | Change* |             |  |
|---------------------------|---------|-------------|--|
| Grid companies            | per day | fr 31.12.21 |  |
| Rosseti                   | -0.53%  | -48.13%     |  |
| Rosseti FGC UES           | -0.34%  | -55.63%     |  |
| Rosseti Volga             | 0.41%   | -50.50%     |  |
| Rosseti Moscow Region     | -1.22%  | -24.93%     |  |
| Rosseti Northern Caucasus | 5.85%   | -62.22%     |  |
| Rosseti North-West        | -2.26%  | -53.92%     |  |
| Rosseti Ural              | -1.93%  | -7.81%      |  |
| Rosseti Siberia           | -1.00%  | -29.02%     |  |
| Rosseti South             | -0.15%  | -28.02%     |  |
| Rosseti Lenenergo         | -2.44%  | -23.51%     |  |
| Rosseti Tomsk             | -3.72%  | -28.25%     |  |
| Rosseti Kuban             | -0.89%  | -15.68%     |  |
| C MOEV C L L L            |         |             |  |