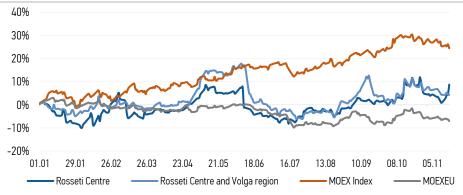

## Source: MOEX, Company calculations

| Comparison with indexes          | Change  |             |
|----------------------------------|---------|-------------|
| companison with indexes          | per day | fr 31.12.20 |
| STOXX 600 Utilities              | -0,24%  | 1,93%       |
| MoexEU                           | -0,81%  | -7,02%      |
| Rosseti Centre*                  | 4,11%   | 8,72%       |
| Rosseti Centre and Volga region* | -0,11%  | 4,32%       |