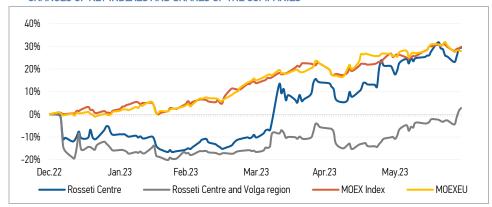

### CHANGES OF KEY INDEXES AND SHARES OF THE COMPANIES

Source: MOEX, Company calculations

| Comparison with indexes          | Change  |             |  |
|----------------------------------|---------|-------------|--|
| Comparison with indexes          | per day | fr 31.12.22 |  |
| STOXX 600 Utilities              | 0,00%   | 8,18%       |  |
| MoexEU                           | -0,23%  | 27,90%      |  |
| Rosseti Centre*                  | 0,39%   | 29,36%      |  |
| Rosseti Centre and Volga region* | 1,27%   | 2,78%       |  |
|                                  |         |             |  |