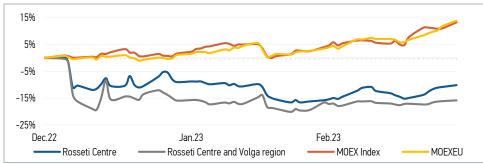

Source: MOEX, Company calculations

| Change  |                         |
|---------|-------------------------|
| per day | fr 31.12.22             |
| 1.31%   | 3.31%                   |
| 1.86%   | 13.92%                  |
| 0.77%   | -10.16%                 |
| 0.34%   | -15.86%                 |
|         | 1.31%<br>1.86%<br>0.77% |