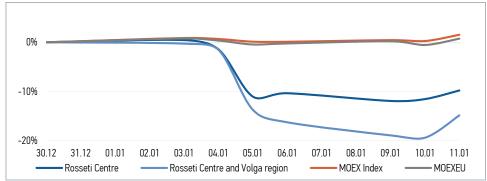

| Source: | MOEX, | Company | calculations |
|---------|-------|---------|--------------|

| Comparison with indexes          | Change  |             |  |
|----------------------------------|---------|-------------|--|
| Comparison with indexes          | per day | fr 31.12.22 |  |
| STOXX 600 Utilities              | 1.19%   | 2.93%       |  |
| MoexEU                           | 1.30%   | 0.75%       |  |
| Rosseti Centre*                  | 1.99%   | -9.79%      |  |
| Rosseti Centre and Volga region* | 5.64%   | -14.85%     |  |
| Trossett centre und votga region | 3.04/0  | 14.03/0     |  |