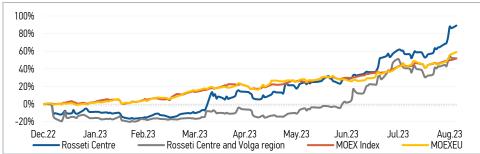

Source: MOEX, Company calculations

| Comparison with indexes          | Change  |             |  |
|----------------------------------|---------|-------------|--|
| Companson with indexes           | per day | fr 31.12.22 |  |
| STOXX 600 Utilities              | -0.78%  | 2.00%       |  |
| MoexEU                           | 1.51%   | 58.95%      |  |
| Rosseti Centre*                  | 1.58%   | 89.08%      |  |
| Rosseti Centre and Volga region* | -0.45%  | 51.83%      |  |
|                                  |         |             |  |