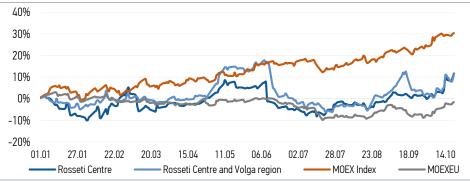

| Source: MOEX, Company calculations |        |
|------------------------------------|--------|
|                                    | Change |

| Comparison with indexes          | per day | fr 31.12.20 |
|----------------------------------|---------|-------------|
| STOXX 600 Utilities              | 1,74%   | 0,12%       |
| MoexEU                           | 0,44%   | -1,57%      |
| Rosseti Centre*                  | 1,82%   | 11,67%      |
| Rosseti Centre and Volga region* | 2,45%   | 11,34%      |