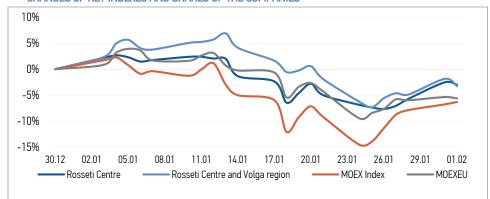

d full text: <a href="https://www.mrsk-1.ru/press-center/news/company/">https://www.mrsk-1.ru/press-center/news/company/</a>

## Power engineers of Kalugaenergo took part in the report of the head of the Tarussky district

On behalf of Dmitry Fedorov, Director of the Kalugaenergo branch, Alexey Lebedev, Acting Chief Engineer of the branch, took part in the final report of the head of the administration of the municipal district "Tarussky district" Ruslan Smolensky. The report was also attended by heads of rural settlements, entrepreneurs and consumers, and the main topic was the reliability and quality of electricity supply.

Read full text: <a href="https://mrsk-cp.ru/press/company\_news/">https://mrsk-cp.ru/press/company\_news/</a>

## CHANGES OF KEY INDEXES AND SHARES OF THE COMPANIES



# **IR-NEWS**

- Rosseti Centre and Rosseti Centre and Volga region approved the Companies' Business Plan for 2022
- Rosseti Centre managing organization of Rosseti Centre and Volga region held a conference call and webcast on the results for 9 months of 2021
- Rosseti Centre and Rosseti Centre and Volga region published their performance results for 9 months of 2021 under IFRS

| World       |            | Change  |             |
|-------------|------------|---------|-------------|
| indexes     | Value      | per day | fr 31.12.21 |
| MOEX Russia | 3 548,17   | 0,50%   | -6,31%      |
| S&P 500     | 4 525,40   | 0,22%   | -5,05%      |
| FTSE 100    | 7 531,89   | 0,90%   | 2,00%       |
| Nikkei      | 27 078,48  | 0,28%   | -5,95%      |
| Sensex      | 58 862,57  | 1,46%   | 1,04%