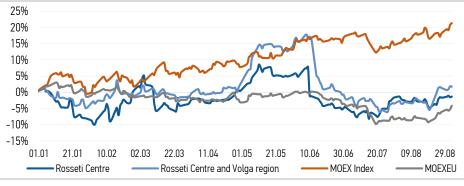

Source: MOEX, Company calculations

| Comparison with indexes          | Change  |             |
|----------------------------------|---------|-------------|
|                                  | per day | fr 31.12.20 |
| STOXX 600 Utilities              | -0,12%  | 3,22%       |
| MoexEU                           | 1,17%   | -4,13%      |
| Rosseti Centre*                  | 0,20%   | -1,30%      |
| Rosseti Centre and Volga region* | -0,12%  | 1,71%       |

Source: MOEX, Company calculations

| Grid companies            | Change* |             |
|---------------------------|---------|-------------|
| Grid companies            | per day | fr 31.12.20 |
| Rosseti                   | 2,66%   | -23,79%     |
| Rosseti FGC UES           | 1,06%   | -11,07%     |
| Rosseti Volga             | 1,01%   | -18,78%     |
| Rosseti Moscow Region     | 2,82%   | -9,92%      |
| Rosseti Northern Caucasus | 0,00%   | -7,07%      |
| Rosseti North-West        | 0,00%   | -4,97%      |
| Rosseti Ural              | 0,00%   | -6,43%      |
| Rosseti Siberia           | -0,17%  | -21,12%     |
| Rosseti South             | 0,33%   | -5,54%      |
| Rosseti Lenenergo         | 1,73%   | 23,52%      |
| Rosseti Tomsk             | 0,00%   | -4,42%      |
| Rosseti Kuban             | 0,00%   | -1,62%      |