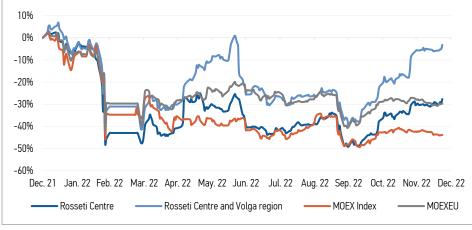

### CHANGES OF KEY INDEXES AND SHARES OF THE COMPANIES

# ON 26.12.2022

| World                                                                       |        |            |                                | Cha                   | ande        |  |
|-----------------------------------------------------------------------------|--------|------------|--------------------------------|-----------------------|-------------|--|
| indexes                                                                     |        | Value      | per day                        | Change<br>fr 31.12.21 |             |  |
| MOEX Russia                                                                 |        | 2 124,02   | 0.05%                          |                       | -43,92%     |  |
| S&P 500                                                                     |        | 3 844,82   | 0,59%                          |                       | -19,33%     |  |
| FTSE 100                                                                    |        | 7 473,01   | 0,05%                          |                       | 1,20%       |  |
| Nikkei                                                                      |        | 26 235,25  | -1,03%                         |                       | -8,88%      |  |
| Sensex                                                                      |        | 59 845,29  | -1,61%                         |                       | 2,73%       |  |
| CSI300                                                                      |        | 3 828,22   | -0,20%                         | 1                     | -22,51%     |  |
| Bovespa                                                                     |        | 109 697,57 | 2,00%                          | i                     | 4,65%       |  |
| Source: MOEX, Company calculations                                          |        |            |                                |                       |             |  |
| Currency rates                                                              | Value  |            | Change<br>per day fr 31.12.21  |                       | -           |  |
| USD/RUB                                                                     |        | 72,1306    | 2.28%                          |                       | -2,91%      |  |
| EURO/RUB                                                                    |        | 76,6446    | 2,07%                          |                       | -8,83%      |  |
|                                                                             | of Rus |            |                                | _                     | 0,0070      |  |
| Source: Central Bank of Russia, Company calculations Rosseti Rosseti Centre |        |            |                                |                       |             |  |
| Liquidity of shares                                                         |        |            | Centre                         |                       | & Volga Reg |  |
| Number of deals, pcs                                                        | 5      |            | 3 159                          |                       | 2 786       |  |
| Trading volume, ₽ mln                                                       |        |            | 31,6                           |                       | 69,0        |  |
| Trading volume, mln pcs                                                     |        |            | 106,0                          |                       | 308,8       |  |
| Average trading volume<br>over the last 30 days, mln<br>pcs                 |        |            | 37,7                           |                       | 118,8       |  |
| % of the share capital                                                      |        |            | 0,25%                          |                       | 0,27%       |  |
| Source: MOEX, Company calculations                                          |        |            |                                |                       |             |  |
|                                                                             | .,     |            | MCa                            | h                     | MCap.       |  |
| Shares                                                                      |        | Price*, ₽  | ₽ bln                          |                       | \$ mln      |  |
| Rosseti Centre                                                              |        | 0,2982     | 12,59                          |                       | 174,54      |  |
| Rosseti Centre and                                                          |        | 0,2233     | 25,17 348,89                   |                       |             |  |
| Volga region                                                                |        | 0,2200     | 23                             | , 17                  | 540,07      |  |
| Source: MOEX, Company calculations                                          |        |            |                                |                       |             |  |
| Comparison with indexes                                                     |        |            | Change                         |                       |             |  |
|                                                                             |        |            | per day fr 31.12.21            |                       |             |  |
| STOXX 600 Utilities                                                         |        | -0,28%     |                                | -10,73%               |             |  |
| MoexEU                                                                      |        | 0,42%      |                                | -29,69%               |             |  |
| Rosseti Centre*<br>Rosseti Centre and Volga region*                         |        |            | 2,69%                          |                       | -27,69%     |  |
|                                                                             |        |            | 1,96%                          |                       | -3,21%      |  |
| Source: MOEX, Company calculations                                          |        |            |                                |                       |             |  |
| Grid companies                                                              |        |            | Change*<br>per day fr 31.12.21 |                       |             |  |
| Rosseti                                                                     |        |            | 0,00%                          | 1                     | -50,19%     |  |
| Rosseti FGC UES                                                             |        |            | 0,00%                          |                       | -46,15%     |  |
| Rosseti Volga                                                               |        |            | 0,00%                          | 1                     | -47,38%     |  |
| Rosseti Moscow Region                                                       |        |            | -0,15%                         | 1                     | -20,77%     |  |
| Rosseti Northern Caucasus                                                   |        |            | 2,80%                          | 1                     | -53,50%     |  |
| Rosseti North-West                                                          |        |            | 1,76%                          |                       | -49,56%     |  |
| Rosseti Ural                                                                |        |            | 2,06%                          |                       | 6,46%       |  |
| Rosseti Siberia                                                             |        |            | 7,77%                          |                       | -26,29%     |  |
| Rosseti South                                                               |        |            | 1,18%                          |                       | -24,14%     |  |
| Rosseti Lenenergo                                                           |        |            | 3,59%                          |                       | 13,60%      |  |
| Rosseti Tomsk                                                               |        |            | 0,00%                          | I I                   | -21,33%     |  |
| <b>D</b>                                                                    |        |            |                                |                       |             |  |
| Rosseti Kuban<br>Source: MOEX, Compan                                       |        |            | 0,53%                          | j –                   | -14,00%     |  |