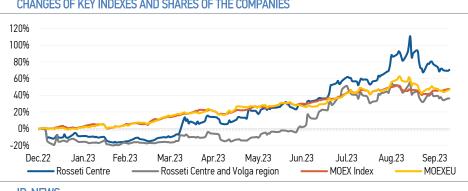

# CHANGES OF KEY INDEXES AND SHARES OF THE COMPANIES

- Rosseti Centre managing organization of Rosseti Centre and Volga region published on the corporate website a presentation on the results of operations for 6 months of 2023 under IFRS
- Rosseti Centre and Rosseti Centre and Volga region entered the TOP 20 IR rating based on the assessment of the work of Russian issuers with private investors
- Rosseti Centre and Rosseti Centre and Volga region published performance results for 6 months of • 2023 under IFRS