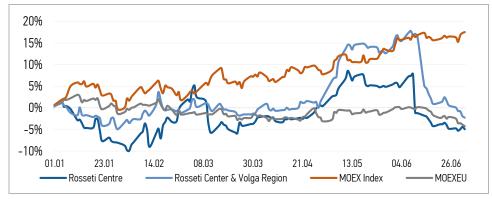

Source: MOEX, Company calculations

| Comparison with indexes        | Change  |             |
|--------------------------------|---------|-------------|
| Comparison with indexes        | per day | fr 31.12.20 |
| STOXX 600 Utilities            | 0,47%   | -1,52%      |
| MoexEU                         | -0,36%  | -4,22%      |
| Rosseti Centre*                | -0,57%  | -4,94%      |
| Rosseti Center & Volga Region* | -0,36%  | -2,26%      |
|                                |         |             |

Source: MOFX Company calculations

| oodree. ProErt, corriparty catediations |         |             |
|-----------------------------------------|---------|-------------|
| Grid companies                          | Change* |             |
| ond companies                           | per day | fr 31.12.20 |
| Rosseti                                 | 0,13%   | -23,87%     |
| Rosseti FGC UES                         | -0,26%  | -0,38%      |
| Rosseti Volga                           | -0,08%  | -12,22%     |
| Rosseti Moscow Region                   | -0,33%  | -14,61%     |
| Rosseti Northern Caucasus               | -4,50%  | -6,25%      |
| Rosseti North-West                      | -0,51%  | -9,66%      |
| Rosseti Ural                            | -1,67%  | -5,32%      |
| Rosseti Siberia                         | 0,00%   | -19,82%     |
| Rosseti South                           | 0,00%   | -5,75%      |
| Rosseti Lenenergo                       | -0,48%  | 17,97%      |
| Rosseti Tomsk                           | 0,00%   | -3,38%      |
| Rosseti Kuban                           | 0,00%   | 0,74%       |
|                                         |         | *           |