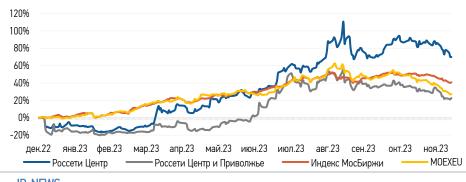

Source: MOEX, Company calculations

| Comparison with indexes          | Change  |             |
|----------------------------------|---------|-------------|
|                                  | per day | fr 31.12.22 |
| STOXX 600 Utilities              | 0.71%   | 9.44%       |
| MoexEU                           | 0.09%   | 27.08%      |
| Rosseti Centre*                  | -0.18%  | 69.89%      |
| Rosseti Centre and Volga region* | 1.33%   | 22.70%      |