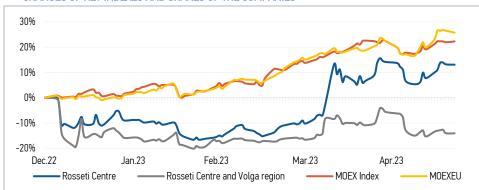

#### CHANGES OF KEY INDEXES AND SHARES OF THE COMPANIES

Source: MOEX, Company calculations

| Communican with indexes          | Change  |             |  |
|----------------------------------|---------|-------------|--|
| Comparison with indexes          | per day | fr 31.12.22 |  |
| STOXX 600 Utilities              | -0,09%  | 8,72%       |  |
| MoexEU                           | -0,61%  | 25,72%      |  |
| Rosseti Centre*                  | -0,11%  | 13,05%      |  |
| Rosseti Centre and Volga region* | -0,05%  | -14,08%     |  |
|                                  |         |             |  |