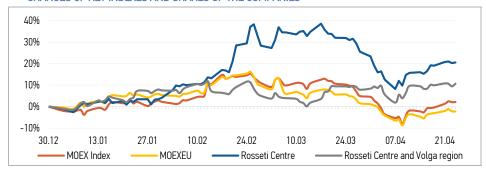

### CHANGES OF KEY INDEXES AND SHARES OF THE COMPANIES

Source: MOEX, Company calculations

Comparison with indexes

| Comparison with indexes          | 0.141.190 |             |  |
|----------------------------------|-----------|-------------|--|
| Comparison with indexes          | per day   | fr 31.12.24 |  |
| STOXX 600 Utilities              | 0.52%     | 12.80%      |  |
| MoexEU                           | -0.06%    | -2.25%      |  |
| Rosseti Centre*                  | 0.24%     | 20.53%      |  |
| Rosseti Centre and Volga region* | 1.12%     | 10.67%      |  |