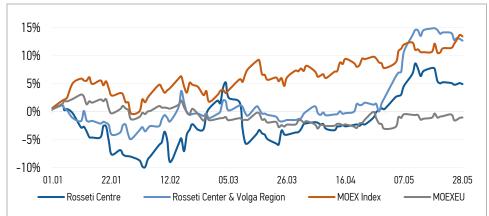

| Source. | MNFX | Company | calculation |
|---------|------|---------|-------------|

| Comparison with indexes        | Change  |             |  |
|--------------------------------|---------|-------------|--|
| Companson with indexes         | per day | fr 31.12.20 |  |
| STOXX 600 Utilities            | 0,40%   | 0,84%       |  |
| MoexEU                         | 0,07%   | -1,06%      |  |
| Rosseti Centre*                | -0,19%  | 4,89%       |  |
| Rosseti Center & Volga Region* | -0,28%  | 12,65%      |  |
|                                |         |             |  |