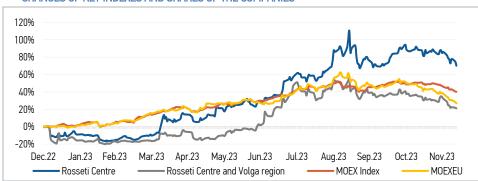

# CHANGES OF KEY INDEXES AND SHARES OF THE COMPANIES

Source: MOEX, Company calculations

| Comparison with indexes          | Change  |             |  |
|----------------------------------|---------|-------------|--|
| Companson with indexes           | per day | fr 31.12.22 |  |
| STOXX 600 Utilities              | -0.32%  | 8.67%       |  |
| MoexEU                           | -1.09%  | 26.97%      |  |
| Rosseti Centre*                  | -2.69%  | 70.20%      |  |
| Rosseti Centre and Volga region* | -0.53%  | 21.09%      |  |