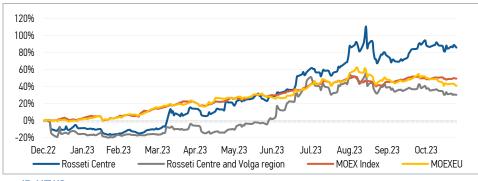

# CHANGES OF KEY INDEXES AND SHARES OF THE COMPANIES

Rosseti Centre and Volga region 0.3238 36.49

Source: MOEX. Company calculations

| Companion with indexes           | Change  |             |  |
|----------------------------------|---------|-------------|--|
| Comparison with indexes          | per day | fr 31.12.22 |  |
| STOXX 600 Utilities              | 0.41%   | 4.85%       |  |
| MoexEU                           | -0.72%  | 40.85%      |  |
| Rosseti Centre*                  | -0.90%  | 85.88%      |  |
| Rosseti Centre and Volga region* | -0.06%  | 30.30%      |  |

| Source: MOEX, | Company | calculations |
|---------------|---------|--------------|
|               |         |              |

| Crid communica            | Change* |             |  |
|---------------------------|---------|-------------|--|
| Grid companies            | per day | fr 31.12.22 |  |
| Rosseti                   | -1.00%  | 36.34%      |  |
| Rosseti Volga             | -1.18%  | 104.50%     |  |
| Rosseti Moscow Region     | -0.85%  | 27.37%      |  |
| Rosseti Northern Caucasus | -0.49%  | 139.97%     |  |
| Rosseti North-West        | -3.03%  | 268.33%     |  |
| Rosseti Ural              | 2.25%   | 107.63%     |  |
| Rosseti Siberia           | -5.58%  | 125.91%     |  |
| Rosseti South             | -5.55%  | 119.09%     |  |
| Rosseti Lenenergo         | -0.80%  | 159.74%     |  |
| Rosseti Tomsk             | -7.57%  | 181.82%     |  |
| Rosseti Kuban             | -6.70%  | 420.86%     |  |
| 0 110511.0 1.1.1          |         |             |  |