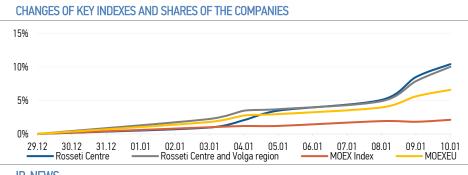

## ON 11.01.2024

| World                                           |       |            |             | Cha    | nge                           |  |
|-------------------------------------------------|-------|------------|-------------|--------|-------------------------------|--|
| indexes                                         |       | Value      | per day     | Chic   | fr 31.12.23                   |  |
| MOEX Russia                                     |       | 3 164.70   | 0.29%       | _      | 2.12%                         |  |
| S&P 500                                         |       | 4 783.45   | 0.27%       |        | 0.77%                         |  |
| FTSE 100                                        |       | 7 651.76   | -0.42%      |        | -1.05%                        |  |
| Nikkei                                          |       | 34 441.72  | 2.01%       |        | 2.92%                         |  |
| Sensex                                          |       | 71 657.71  | 0.38%       |        | -0.81%                        |  |
| CSI300                                          |       | 3 277.13   | -0.47%      |        | -4.49%                        |  |
| Bovespa                                         |       | 130 841.09 | -0.46%      |        | -2.49%                        |  |
| · ·                                             |       |            | 0.4070      |        | 2.4770                        |  |
| Source: MOEX, Company calculations              |       |            |             | 0      |                               |  |
| Currency rates                                  |       | Value      | per day     | Cha    | nge<br>fr 31.12.23            |  |
| USD/RUB                                         |       | 90.4040    | 0.80%       |        | 0.11%                         |  |
| EURO/RUB                                        |       | 98.9825    | -0.21%      |        | -1.56%                        |  |
| Source: Central Bank o                          | f Ruc |            | calculation | c      |                               |  |
| Liquidity of shares                             |       | Ros        | sseti       |        | Rosseti Centre<br>& Volga Reg |  |
| Number of deals, pcs                            |       |            | 2 836       |        | 2 708                         |  |
| Trading volume, ₽ mln                           |       |            | 31.2        |        | 68.3                          |  |
| Trading volume, mln pcs                         |       |            | 50.2        |        | 201.5                         |  |
| Average trading volur                           |       |            | 50.2        |        | 201.0                         |  |
| over the last 30 days, mln                      |       |            | 47.8        |        | 166.5                         |  |
| % of the share capital                          |       |            | 0.12%       |        | 0.18%                         |  |
| Source: MOEX, Company calculations              |       |            |             |        |                               |  |
|                                                 | .)    |            | MCap        |        | MCap.                         |  |
| Shares                                          |       | Price*, ₽  | ₽blr        |        | \$ mln                        |  |
| Rosseti Centre                                  |       | 0.6212     |             |        | 290.10                        |  |
| Rosseti Centre and                              |       |            |             |        |                               |  |
| Volga region                                    |       | 0.3392     | 38.         | 23     | 422.85                        |  |
| Source: MOEX, Company calculations              |       |            |             |        |                               |  |
| Comparison wit                                  | lexes | Change     |             |        |                               |  |
| companson with inc                              |       |            | per day 1   |        | fr 31.12.23                   |  |
| STOXX 600 Utilities                             |       | -0.52%     |             | 0.79%  |                               |  |
| MoexEU                                          |       | 0.91%      |             | 6.58%  |                               |  |
| Rosseti Centre*                                 |       | 1.77%      |             | 10.42% |                               |  |
| Rosseti Centre and Volga region*                |       |            | 1.98%       |        | 10.02%                        |  |
| Source: MOEX, Company calculations              |       |            |             |        |                               |  |
|                                                 |       |            | Change*     |        |                               |  |
| Grid companies                                  |       | 5          | per day     | 1      | fr 31.12.23                   |  |
| Rosseti                                         | _     |            | 1.52%       | -      | 7.83%                         |  |
| Rosseti Volga                                   |       |            | 0.73%       |        | 11.73%                        |  |
| Rosseti Moscow Region                           |       |            | 0.19%       |        | 5.68%                         |  |
| Rosseti Northern Caucasus                       |       |            | 1.63%       |        | 8.80%                         |  |
| Rosseti North-West                              |       |            | 0.65%       |        | 12.08%                        |  |
| Rosseti Ural                                    |       |            | 0.39%       |        | 11.62%                        |  |
| Rosseti Siberia                                 |       |            | 0.62%       |        | 4.38%                         |  |
| Rosseti South                                   |       |            | -0.52%      |        | 14.86%                        |  |
| Rosseti Lenenergo                               |       |            | 0.04%       |        | 20.23%                        |  |
| Rosseti Tomsk                                   |       |            | 1.09%       |        | 36.28%                        |  |
| Rosseti Kuban                                   |       |            |             |        |                               |  |
| Rosseti Kuban                                   |       |            | 0.41%       |        | 28.25%                        |  |
| Source: MOEX, Compar<br>* - at the market price |       |            | 0.41%       |        | 28.25%                        |  |