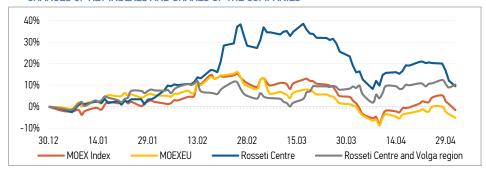

#### CHANGES OF KEY INDEXES AND SHARES OF THE COMPANIES

Source: MOEX, Company calculations

| Comparison with indexes          | Change  |             |  |
|----------------------------------|---------|-------------|--|
| comparison with indexes          | per day | fr 31.12.24 |  |
| STOXX 600 Utilities              | -0.93%  | 14.13%      |  |
| MoexEU                           | -1.80%  | -5.19%      |  |
| Rosseti Centre*                  | -2.38%  | 9.43%       |  |
| Rosseti Centre and Volga region* | 1.28%   | 10.32%      |  |