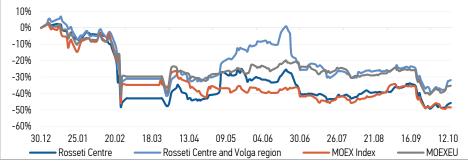

### CHANGES OF KEY INDEXES AND SHARES OF THE COMPANIES

**IR-NEWS** 

- <u>Rosseti Centre and Rosseti Centre and Volga region</u> became industry leaders in the AK&M ESG ratings in 2021
- <u>A company of the Rosseti Group</u> was the first in the energy sector to attract green financing by signing an agreement with Sovcombank
- <u>Rosseti Centre</u> and <u>Rosseti Centre and Volga region</u> published performance results for 6 months of 2022 under IFRS

### ON 17.10.2022

|                                                      |        |                      |                     | d                             |                    |  |
|------------------------------------------------------|--------|----------------------|---------------------|-------------------------------|--------------------|--|
| World                                                |        | Value                | Change              |                               |                    |  |
| indexes                                              |        |                      | per day             |                               | fr 31.12.21        |  |
| MOEX Russia<br>S&P 500                               |        | 1 950.98<br>3 583.07 | -0.22%<br>-2.37%    |                               | -48.49%<br>-24.82% |  |
| 5&P 500<br>FTSE 100                                  |        | 3 583.07<br>6 941.82 | -2.37%              |                               | -24.82%            |  |
| Nikkei                                               |        | 27 090.76            | 3.25%               |                               | -6.00%<br>-5.91%   |  |
| Sensex                                               |        | 57 919.97            | 1.20%               |                               | -0.57%             |  |
| CSI300                                               |        | 3 842.47             | 2.39%               |                               | -22.22%            |  |
| Bovespa                                              |        | 112 072.34           | -1.95%              |                               | 6.92%              |  |
| Source: MOEX, Company calculations                   |        |                      |                     |                               |                    |  |
|                                                      |        | Change               |                     |                               |                    |  |
| Currency rates                                       |        | Value                | per day             |                               | fr 31.12.21        |  |
| USD/RUB                                              |        | 63.4917              | -0.41%              | j                             | -14.54%            |  |
| EURO/RUB                                             |        | 62.5903              | 0.01%               | j                             | -25.55%            |  |
| Source: Central Bank of Russia, Company calculations |        |                      |                     |                               |                    |  |
| Liquidity of shares                                  |        | Rosseti<br>Centre    |                     | Rosseti Centre<br>& Volga Reg |                    |  |
| Number of deals, pcs                                 |        |                      | 484                 |                               | 281                |  |
| Trading volume, ₽ mln                                |        |                      | 1.8                 |                               | 2.8                |  |
| Trading volume, mln pcs                              |        |                      | 8.0                 |                               | 17.6               |  |
| Average trading volume                               |        |                      |                     |                               |                    |  |
| over the last 30 days, mln<br>pcs                    |        |                      | 29.9                |                               | 44.0               |  |
| % of the share capital                               |        |                      | 0.02%               |                               | 0.02%              |  |
| Source: MOEX, Company calculations                   |        |                      |                     |                               |                    |  |
| Shares                                               |        | Price*, ₽            | MCap,<br>₽ bln      |                               | MCap,              |  |
|                                                      |        | Price, #             |                     |                               | \$ mln             |  |
| Rosseti Centre                                       |        | 0.2234               | 9.43                |                               | 148.55             |  |
| Rosseti Centre and<br>Volga region                   |        | 0.1572               | 17.72               |                               | 279.03             |  |
| Source: MOEX, Company calculations                   |        |                      |                     |                               |                    |  |
| Comparison with indexes                              |        |                      | Change              |                               |                    |  |
| Comparison with indexes                              |        |                      | per day fr 31.12.21 |                               |                    |  |
| STOXX 600 Utilities                                  |        |                      | 1.79%               | j                             | -21.66%            |  |
| MoexEU                                               |        | 0.32%                | j                   | -35.30%                       |                    |  |
| Rosseti Centre*                                      |        |                      | 0.63%               |                               | -45.83%            |  |
| Rosseti Centre and Volga region*                     |        |                      | 0.64%               | j –                           | -31.86%            |  |
| Source: MOEX, Company calculations                   |        |                      |                     |                               |                    |  |
| Grid companies                                       |        |                      | Change*             |                               |                    |  |
|                                                      |        |                      | P/                  |                               | fr 31.12.21        |  |
| Rosseti                                              |        |                      | -0.06%              |                               | -52.79%            |  |
| Rosseti FGC UES                                      |        |                      | -0.53%              |                               | -58.98%            |  |
| Rosseti Volga                                        |        |                      | -4.23%              |                               | -52.11%            |  |
| Rosseti Moscow Region                                |        |                      | -0.38%              |                               | -25.74%            |  |
| Rosseti Northern Caucasus<br>Rosseti North-West      |        |                      | -1.10%<br>-0.87%    |                               | -66.62%<br>-55.95% |  |
| Rosseti Ural                                         |        |                      | -0.87%              |                               |                    |  |
| Rosseti Siberia                                      |        |                      | 0.84%               |                               | -18.46%<br>-38.94% |  |
| Rosseti South                                        |        |                      | 0.47%               |                               | -35.33%            |  |
| Rosseti Lenenergo                                    |        |                      | 1.90%               |                               | -29.47%            |  |
| Rosseti Tomsk                                        |        |                      | -0.40%              |                               | -31.86%            |  |
| Rosseti Kuban                                        |        |                      | 0.00%               |                               | -22.22%            |  |
| Source: MOEX, Company calculations                   |        |                      |                     |                               |                    |  |
| Source: MOFX Compa                                   | ny cal | culations            |                     |                               |                    |  |