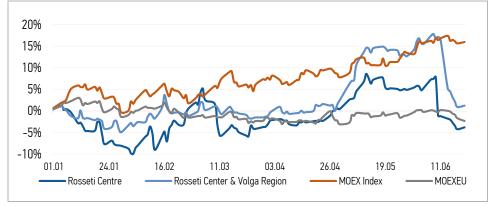

Source: MOEX, Company calculations

| Comparison with indexes        | Change  |             |
|--------------------------------|---------|-------------|
|                                | per day | fr 31.12.20 |
| STOXX 600 Utilities            | 0.28%   | -0.70%      |
| MoexEU                         | -0.65%  | -2.33%      |
| Rosseti Centre*                | 0.47%   | -3.79%      |
| Rosseti Center & Volga Region* | 0.31%   | 1.23%       |