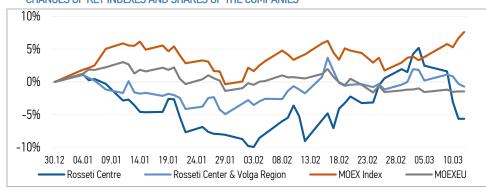

# CHANGES OF KEY INDEXES AND SHARES OF THE COMPANIES

Source: MOEX, Company calculations

| Companions with indexes        | Change  |             |
|--------------------------------|---------|-------------|
| Comparison with indexes        | per day | fr 31.12.20 |
| STOXX 600 Utilities            | -0,54%  | -3,60%      |
| MoexEU                         | 0,01%   | -1,45%      |
| Rosseti Centre*                | 0,00%   | -5,63%      |
| Rosseti Center & Volga Region* | -0,44%  | -0,71%      |
| Rosseti Center & Volga Region* | -0,44%  | -0,71%      |