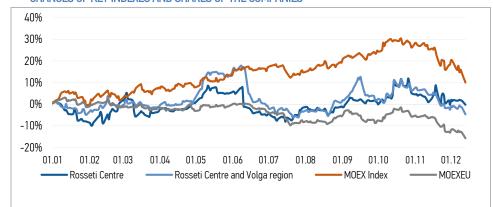

## CHANGES OF KEY INDEXES AND SHARES OF THE COMPANIES

Source: MOEX, Company calculations

| Comparison with indexes          | C       | Change      |  |  |
|----------------------------------|---------|-------------|--|--|
| Comparison with indexes          | per day | fr 31.12.20 |  |  |
| STOXX 600 Utilities              | -0,08%  | 1,90%       |  |  |
| MoexEU                           | -3,08%  | -15,83%     |  |  |
| Rosseti Centre*                  | -1,86%  | -0,30%      |  |  |
| Rosseti Centre and Volga region* | -3,26%  | -4,72%      |  |  |