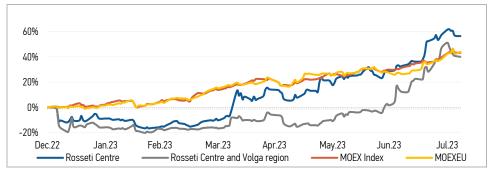

### CHANGES OF KEY INDEXES AND SHARES OF THE COMPANIES

Source: MOEX, Company calculations

| Comparison with indexes          | Change  |             |  |
|----------------------------------|---------|-------------|--|
| Comparison with indexes          | per day | fr 31.12.22 |  |
| STOXX 600 Utilities              | -0.38%  | 1.83%       |  |
| MoexEU                           | 0.96%   | 43.95%      |  |
| Rosseti Centre*                  | -0.28%  | 56.40%      |  |
| Rosseti Centre and Volga region* | -0.49%  | 40.08%      |  |
|                                  |         |             |  |