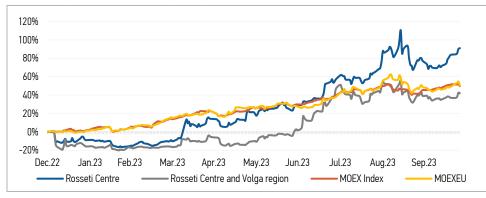

### CHANGES OF KEY INDEXES AND SHARES OF THE COMPANIES

Volga region 0,3526 39,74

Source: MOEX. Company calculations

Source: MOFX Company calculations

| Comparison with indexes          | Change  |             |
|----------------------------------|---------|-------------|
|                                  | per day | fr 31.12.22 |
| STOXX 600 Utilities              | 0,35%   | -1,31%      |
| MoexEU                           | -2,83%  | 50,41%      |
| Rosseti Centre*                  | 0,46%   | 91,03%      |
| Rosseti Centre and Volga region* | -0,48%  | 41,89%      |
|                                  |         |             |