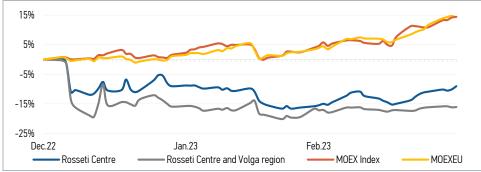

Source: MOEX, Company calculations

| Comparison with indexes          | Glarige |             |  |
|----------------------------------|---------|-------------|--|
| Companson with indexes           | per day | fr 31.12.22 |  |
| STOXX 600 Utilities              | 1.60%   | 6.09%       |  |
| MoexEU                           | 0.74%   | 15.79%      |  |
| Rosseti Centre*                  | 1.19%   | -9.03%      |  |
| Rosseti Centre and Volga region* | 0.14%   | -16.06%     |  |
|                                  |         |             |  |

Source: MOEX, Company calculations

| Cuid companies            | Change* |             |  |
|---------------------------|---------|-------------|--|
| Grid companies            | per day | fr 31.12.22 |  |
| Rosseti                   | 2.40%   | 12.67%      |  |
| Rosseti Volga             | 1.80%   | 27.02%      |  |
| Rosseti Moscow Region     | 0.67%   | 4.87%       |  |
| Rosseti Northern Caucasus | 3.54%   | 29.25%      |  |
| Rosseti North-West        | 2.62%   | 28.02%      |  |
| Rosseti Ural              | 1.43%   | 0.71%       |  |
| Rosseti Siberia           | 3.16%   | 38.66%      |  |
| Rosseti South             | 1.34%   | 26.06%      |  |
| Rosseti Lenenergo         | -0.50%  | 39.79%      |  |
| Rosseti Tomsk             | 0.73%   | 45.10%      |  |
| Rosseti Kuban             | 1.31%   | 51.87%      |  |
|                           |         |             |  |