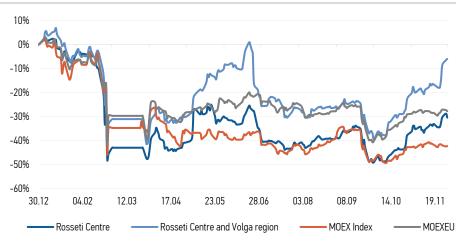

## ON 30.11.2022

| World                                                                                                                                                                                                                                                                    |                                  | Change                                                                                                       |                                                                                                                                    |
|--------------------------------------------------------------------------------------------------------------------------------------------------------------------------------------------------------------------------------------------------------------------------|----------------------------------|--------------------------------------------------------------------------------------------------------------|------------------------------------------------------------------------------------------------------------------------------------|
| indexes                                                                                                                                                                                                                                                                  | Value                            | per day                                                                                                      | fr 31.12.21                                                                                                                        |
| MOEX Russia                                                                                                                                                                                                                                                              | 2 185,32                         | 0,36%                                                                                                        | -42,30%                                                                                                                            |
| S&P 500                                                                                                                                                                                                                                                                  | 3 957,63                         | -0,16%                                                                                                       | -16,96%                                                                                                                            |
| FTSE 100                                                                                                                                                                                                                                                                 | 7 512.00                         | 0,75%                                                                                                        | 1,73%                                                                                                                              |
| Nikkei                                                                                                                                                                                                                                                                   | 28 027,84                        | -0,48%                                                                                                       | -2,65%                                                                                                                             |
| Sensex                                                                                                                                                                                                                                                                   | 62 681,84                        | 0,28%                                                                                                        | 7,60%                                                                                                                              |
| CSI300                                                                                                                                                                                                                                                                   | 3 848,42                         | 3,09%                                                                                                        | -22,10%                                                                                                                            |
| Bovespa                                                                                                                                                                                                                                                                  | 110 909,61                       | 1,96%                                                                                                        | 5,81%                                                                                                                              |
| Source: MOEX, Company calculations                                                                                                                                                                                                                                       |                                  |                                                                                                              |                                                                                                                                    |
| Source. MOLA, company                                                                                                                                                                                                                                                    | y culculutions                   | Change                                                                                                       |                                                                                                                                    |
| Currency rates                                                                                                                                                                                                                                                           | Value                            | per day                                                                                                      | fr 31.12.21                                                                                                                        |
|                                                                                                                                                                                                                                                                          | (0.8500                          |                                                                                                              |                                                                                                                                    |
| USD/RUB                                                                                                                                                                                                                                                                  | 60,7520                          | 0,45%                                                                                                        | -18,23%                                                                                                                            |
| EURO/RUB                                                                                                                                                                                                                                                                 | 63,3008                          | 0,68%                                                                                                        | -24,70%                                                                                                                            |
| Source: Central Bank of Russia, Company calculations                                                                                                                                                                                                                     |                                  |                                                                                                              |                                                                                                                                    |
| Liquidity of shares                                                                                                                                                                                                                                                      | Ros                              | seti                                                                                                         | Rosseti Centre                                                                                                                     |
|                                                                                                                                                                                                                                                                          | ° Cer                            | ntre                                                                                                         | & Volga Reg                                                                                                                        |
| Number of deals, pcs                                                                                                                                                                                                                                                     |                                  | 1 803                                                                                                        | 1 676                                                                                                                              |
| Trading volume, ₽ mlr                                                                                                                                                                                                                                                    | ı                                | 11,6                                                                                                         | 27,2                                                                                                                               |
| Trading volume, mln p                                                                                                                                                                                                                                                    | ICS                              | 40,3                                                                                                         | 125,6                                                                                                                              |
| Average trading volum                                                                                                                                                                                                                                                    |                                  | ,                                                                                                            | ,                                                                                                                                  |
| over the last 30 days,                                                                                                                                                                                                                                                   |                                  | 30,2                                                                                                         | 94,1                                                                                                                               |
| pcs                                                                                                                                                                                                                                                                      |                                  |                                                                                                              |                                                                                                                                    |
| % of the share capital                                                                                                                                                                                                                                                   |                                  | 0,10%                                                                                                        | 0,11%                                                                                                                              |
| Source: MOEX, Company calculations                                                                                                                                                                                                                                       |                                  |                                                                                                              |                                                                                                                                    |
| , , ,                                                                                                                                                                                                                                                                    |                                  | МСар                                                                                                         | , MCap,                                                                                                                            |
| Shares                                                                                                                                                                                                                                                                   | Price*, ₽                        | P bln                                                                                                        |                                                                                                                                    |
| Rosseti Centre                                                                                                                                                                                                                                                           | 0 2040                           | 12,                                                                                                          |                                                                                                                                    |
| Rosseti Centre and                                                                                                                                                                                                                                                       | 0,2868                           | ١Z,                                                                                                          |                                                                                                                                    |
| Volga region                                                                                                                                                                                                                                                             | 0,2169                           | 24,4                                                                                                         | 44 402,36                                                                                                                          |
| Source: MOEX, Company calculations                                                                                                                                                                                                                                       |                                  |                                                                                                              |                                                                                                                                    |
| Comparison with indexes                                                                                                                                                                                                                                                  |                                  | Change                                                                                                       |                                                                                                                                    |
| companeon ma                                                                                                                                                                                                                                                             | Tindoxee                         | per day                                                                                                      | fr 31.12.21                                                                                                                        |
| STOXX 600 Utilities                                                                                                                                                                                                                                                      |                                  | -0,74%                                                                                                       | -10,23%                                                                                                                            |
| MoexEU                                                                                                                                                                                                                                                                   | MoexEU                           |                                                                                                              | -27,80%                                                                                                                            |
| Rosseti Centre*                                                                                                                                                                                                                                                          |                                  | -2,32%                                                                                                       | -30,46%                                                                                                                            |
|                                                                                                                                                                                                                                                                          | Rosseti Centre and Volga region* |                                                                                                              | -5,98%                                                                                                                             |
| Rosseti Centre and Vo                                                                                                                                                                                                                                                    | lga region*                      | 0,56%                                                                                                        | -J,7070                                                                                                                            |
| Rosseti Centre and Vo<br>Source: MOEX, Company                                                                                                                                                                                                                           |                                  | 0,56%                                                                                                        | -J,7070                                                                                                                            |
| Source: MOEX, Company                                                                                                                                                                                                                                                    | y calculations                   |                                                                                                              | Change*                                                                                                                            |
|                                                                                                                                                                                                                                                                          | y calculations                   |                                                                                                              |                                                                                                                                    |
| Source: MOEX, Company                                                                                                                                                                                                                                                    | y calculations                   | (<br>per day                                                                                                 | Change*<br>fr 31.12.21                                                                                                             |
| Source: MOEX, Company                                                                                                                                                                                                                                                    | y calculations                   | (                                                                                                            | Change*                                                                                                                            |
| Source: MOEX, Company<br>Grid compa<br>Rosseti                                                                                                                                                                                                                           | y calculations                   | (<br>per day<br>1,34%                                                                                        | Change*<br>fr 31.12.21<br>-47,88%                                                                                                  |
| Source: MOEX, Company<br>Grid compa<br>Rosseti<br>Rosseti FGC UES                                                                                                                                                                                                        | y calculations                   | (<br>per day<br>1,34%<br>0,53%                                                                               | Change*<br>fr 31.12.21<br>-47,88%<br>-56,47%                                                                                       |
| Source: MOEX, Company<br>Grid compa<br>Rosseti<br>Rosseti FGC UES<br>Rosseti Volga                                                                                                                                                                                       | y calculations<br>nies           | (<br>per day<br>1,34%<br>0,53%<br>0,55%                                                                      | Change*<br>fr 31.12.21<br>-47,88%<br>-56,47%<br>-44,97%                                                                            |
| Source: MOEX, Company<br>Grid compa<br>Rosseti<br>Rosseti FGC UES<br>Rosseti Volga<br>Rosseti Moscow Regio                                                                                                                                                               | y calculations<br>nies           | (<br>per day<br>1,34%<br>0,53%<br>0,55%<br>-4,87%                                                            | fr 31.12.21           -47,88%           -56,47%           -44,97%           -23,47%                                                |
| Source: MOEX, Company<br>Grid compa<br>Rosseti<br>Rosseti FGC UES<br>Rosseti Volga<br>Rosseti Moscow Regio<br>Rosseti Northern Cauc                                                                                                                                      | y calculations<br>nies           | <b>per day</b><br>1,34%<br>0,53%<br>0,55%<br>-4,87%<br>1,18%                                                 | Change*<br>fr 31.12.21<br>-47,88%<br>-56,47%<br>-44,97%<br>-23,47%<br>-61,62%                                                      |
| Source: MOEX, Company<br>Grid compa<br>Rosseti<br>Rosseti FGC UES<br>Rosseti Volga<br>Rosseti Moscow Regio<br>Rosseti Northern Cauc<br>Rosseti North-West                                                                                                                | y calculations<br>nies           | per day<br>1,34%<br>0,53%<br>0,55%<br>-4,87%<br>1,18%<br>-0,81%                                              | fr 31.12.21           -47,88%           -56,47%           -44,97%           -23,47%           -61,62%           -52,66%            |
| Source: MOEX, Company<br>Grid company<br>Rosseti<br>Rosseti FGC UES<br>Rosseti Volga<br>Rosseti Moscow Regio<br>Rosseti Northern Cauo<br>Rosseti North-West<br>Rosseti Ural<br>Rosseti Siberia<br>Rosseti Siberia                                                        | y calculations<br>nies           | per day<br>1,34%<br>0,53%<br>0,55%<br>-4,87%<br>1,18%<br>-0,81%<br>3,10%                                     | Change*<br>fr 31.12.21<br>-47,88%<br>-56,47%<br>-44,97%<br>-23,47%<br>-61,62%<br>-52,66%<br>-2,15%<br>-28,88%<br>-23,70%           |
| Source: MOEX, Company<br>Grid company<br>Rosseti<br>Rosseti FGC UES<br>Rosseti Volga<br>Rosseti Moscow Regio<br>Rosseti Northern Cauo<br>Rosseti Northern Cauo<br>Rosseti North-West<br>Rosseti Ural<br>Rosseti Siberia<br>Rosseti South<br>Rosseti Lenenergo            | y calculations<br>nies           | <b>per day</b><br>1,34%<br>0,53%<br>0,55%<br>-4,87%<br>1,18%<br>-0,81%<br>3,10%<br>-1,00%<br>1,32%<br>-0,90% | Change*<br>fr 31.12.21<br>-47,88%<br>-56,47%<br>-44,97%<br>-23,47%<br>-61,62%<br>-52,66%<br>-2,15%<br>-28,88%                      |
| Source: MOEX, Company<br>Grid company<br>Rosseti<br>Rosseti FGC UES<br>Rosseti Volga<br>Rosseti Moscow Regio<br>Rosseti Northern Cauc<br>Rosseti North-West<br>Rosseti Ival<br>Rosseti Siberia<br>Rosseti Siberia<br>Rosseti South<br>Rosseti Lenenergo<br>Rosseti Tomsk | y calculations<br>nies           | <b>per day</b><br>1,34%<br>0,53%<br>0,55%<br>-4,87%<br>1,18%<br>-0,81%<br>3,10%<br>-1,00%<br>1,32%           | Change*<br>fr 31.12.21<br>-47,88%<br>-56,47%<br>-44,97%<br>-23,47%<br>-61,62%<br>-52,66%<br>-2,15%<br>-28,88%<br>-23,70%           |
| Source: MOEX, Company<br>Grid company<br>Rosseti<br>Rosseti FGC UES<br>Rosseti Volga<br>Rosseti Moscow Regio<br>Rosseti Northern Cauo<br>Rosseti Northern Cauo<br>Rosseti North-West<br>Rosseti Ural<br>Rosseti Siberia<br>Rosseti South<br>Rosseti Lenenergo            | y calculations<br>nies           | <b>per day</b><br>1,34%<br>0,53%<br>0,55%<br>-4,87%<br>1,18%<br>-0,81%<br>3,10%<br>-1,00%<br>1,32%<br>-0,90% | Change*<br>fr 31.12.21<br>-47,88%<br>-56,47%<br>-44,97%<br>-23,47%<br>-61,62%<br>-52,66%<br>-2,15%<br>-28,88%<br>-23,70%<br>-8,11% |

Source: MOEX, Company calculations \* - at the market price at MOEX