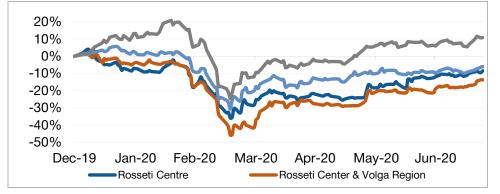

Source: MOEX, Company calculations

| Comparison with indexes         | Change  |             |  |
|---------------------------------|---------|-------------|--|
| Comparison with indexes         | per day | fr 31.12.19 |  |
| STOXX 600 Utilities             | -1,06%  | 0,69%       |  |
| MoexEU                          | 0,12%   | 10,77%      |  |
| Rosseti Centre**                | 1,18%   | -8,33%      |  |
| Rosseti Center & Volga Region** | 0,53%   | -13,26%     |  |