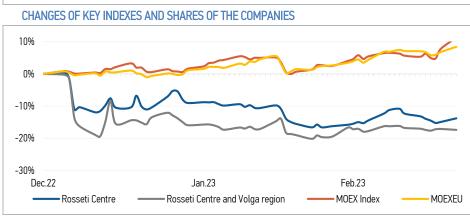

es from trees and shrubs. Currently, work is already underway in all districts of the region. They involve 27 crews of Kostroma power engineers of Rosseti Centre. Of the planned 2,121 hectares, more than 400 hectares have already been cleared by the beginning of March.

Read full text: https://kostroma.mk.ru/

#### The Ryazanenergo branch strengthened cooperation with the radio engineering university

The branch of Rosseti Centre and Volga region, PJSC - Ryazanenergo concluded an agreement on cooperation and interaction with the Ryazan Radio Engineering University named after Utkin. The document was signed by Alexander Zvyagintsev, Acting Deputy General Director - Branch Director, and Mikhail Chirkin, Rector of the Ryazan Radio Engineering University.

Read full text: https://mrsk-cp.ru/



**IR-NEWS** 

- <u>Rosseti Centre</u> and <u>Rosseti Centre and Volga region</u> approved the Companies' Business Plan for 2023
- The Extraordinary General Meetings of Shareholders of <u>Rosseti Centre</u>, <u>PJSC</u> and <u>Rosseti Centre</u> and <u>Volga region</u>, <u>PJSC</u> held
- Igor Makovskiy took part in the <u>All-Russian ESG Forum</u> in Nizhny Novgorod

Rosseti Centre, PJSC 119017, Moscow, Malaya Ordynka St., 15 Corporate Governance Department +7 (495) 747 92 92, ext. 33-34 ir@mrsk-1.ru http://www.mrsk-1.ru/en/investors/



### ON 21.03.2023

| World